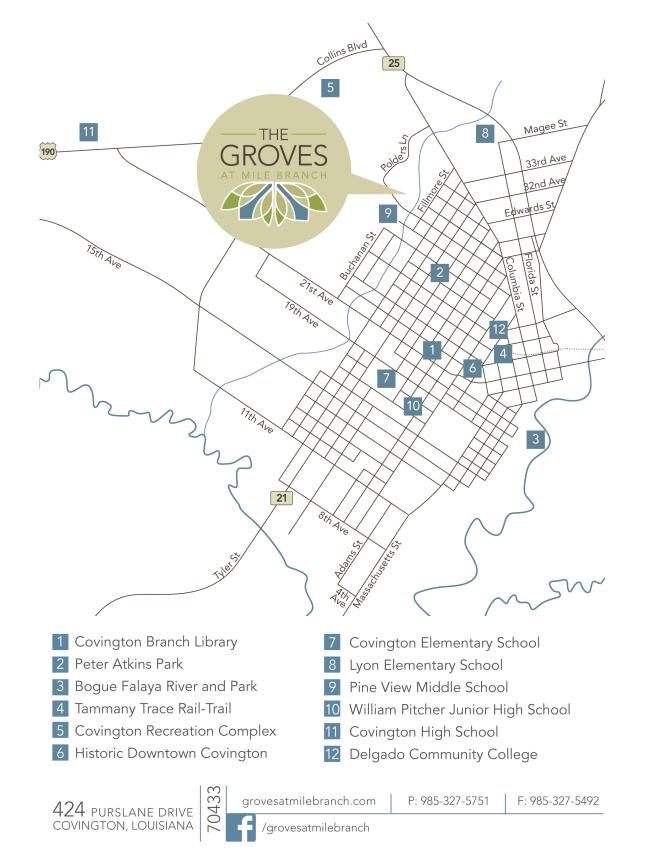

Be a part of the newest planned unit development near downtown Covington. 25 single family lots are available in a unique community of single and multi-family homes, all designed around a 2-acre central park and community center. An owner's association and CCR's ensure the continuation of high quality architectural standards and livability of the community. Minimum lot sizes are 42 x 92 and are available at a special price of \$29,500 each, with discounts available to builders on the purchase of 3 or more lots. Amenities of the Groves at Mile Branch include community center, performance stage, barbeque stations throughout, citrus garden, community orchard, paw park & tot lot, and Southern architectual styles.