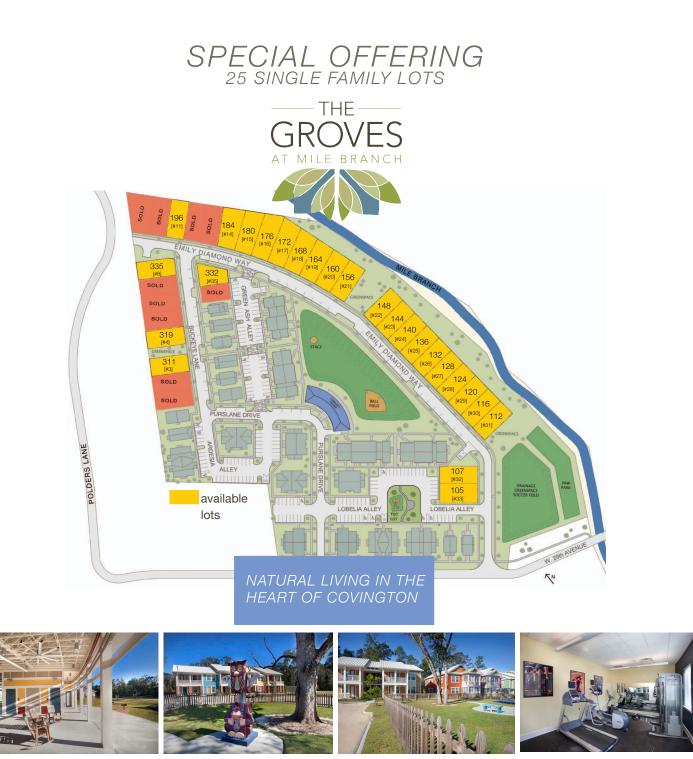

Be a part of the newest planned unit development near downtown Covington. 25 single family lots are available in a unique community of single and multi-family homes, all designed around a 2-acre central park and community center. An owner's association and CCR's ensure the continuation of high quality architectural standards and livability of the community. Minimum lot sizes are 42 x 92 and are available at a special price of \$29,500 each, with discounts available to builders on the purchase of 3 or more lots. Amenities of the Groves at Mile Branch include community center, performance stage, barbeque stations throughout, citrus garden, community orchard, paw park & tot lot, and Southern architectual styles.